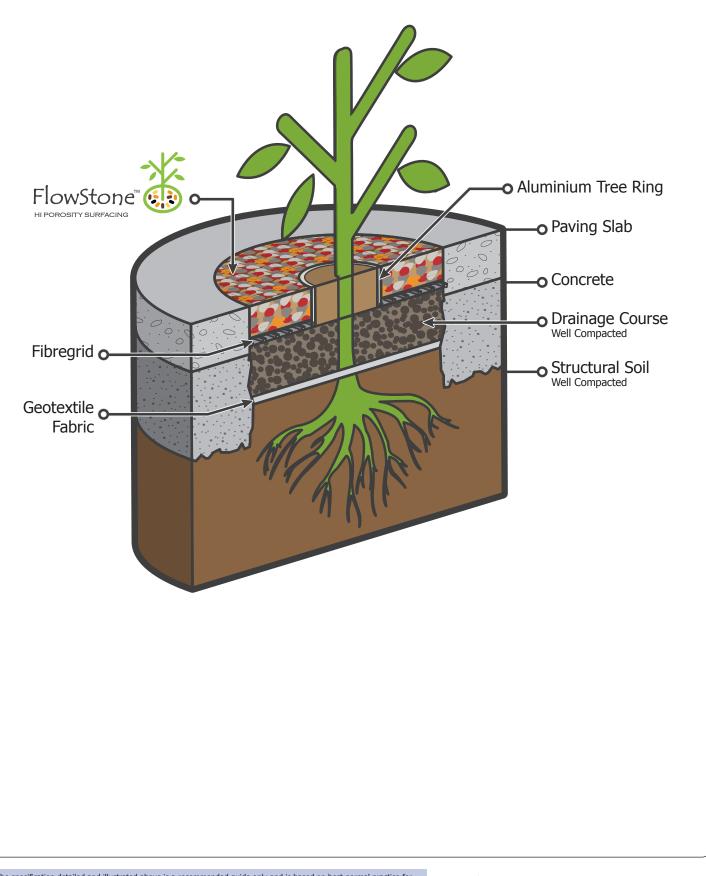

## **FlowStone Permeable Tree Pits**

The specification detailed and illustrated above is a recommended guide only and is based on best normal practice for flexible surfacing overlays. It does not absolve the specifier from designing a construction suitable for the expected traffic and ground conditioning pertaining on a given site. The end user will require to assess whether the substrate or the wearing course are suitable for use in the intended purpose.